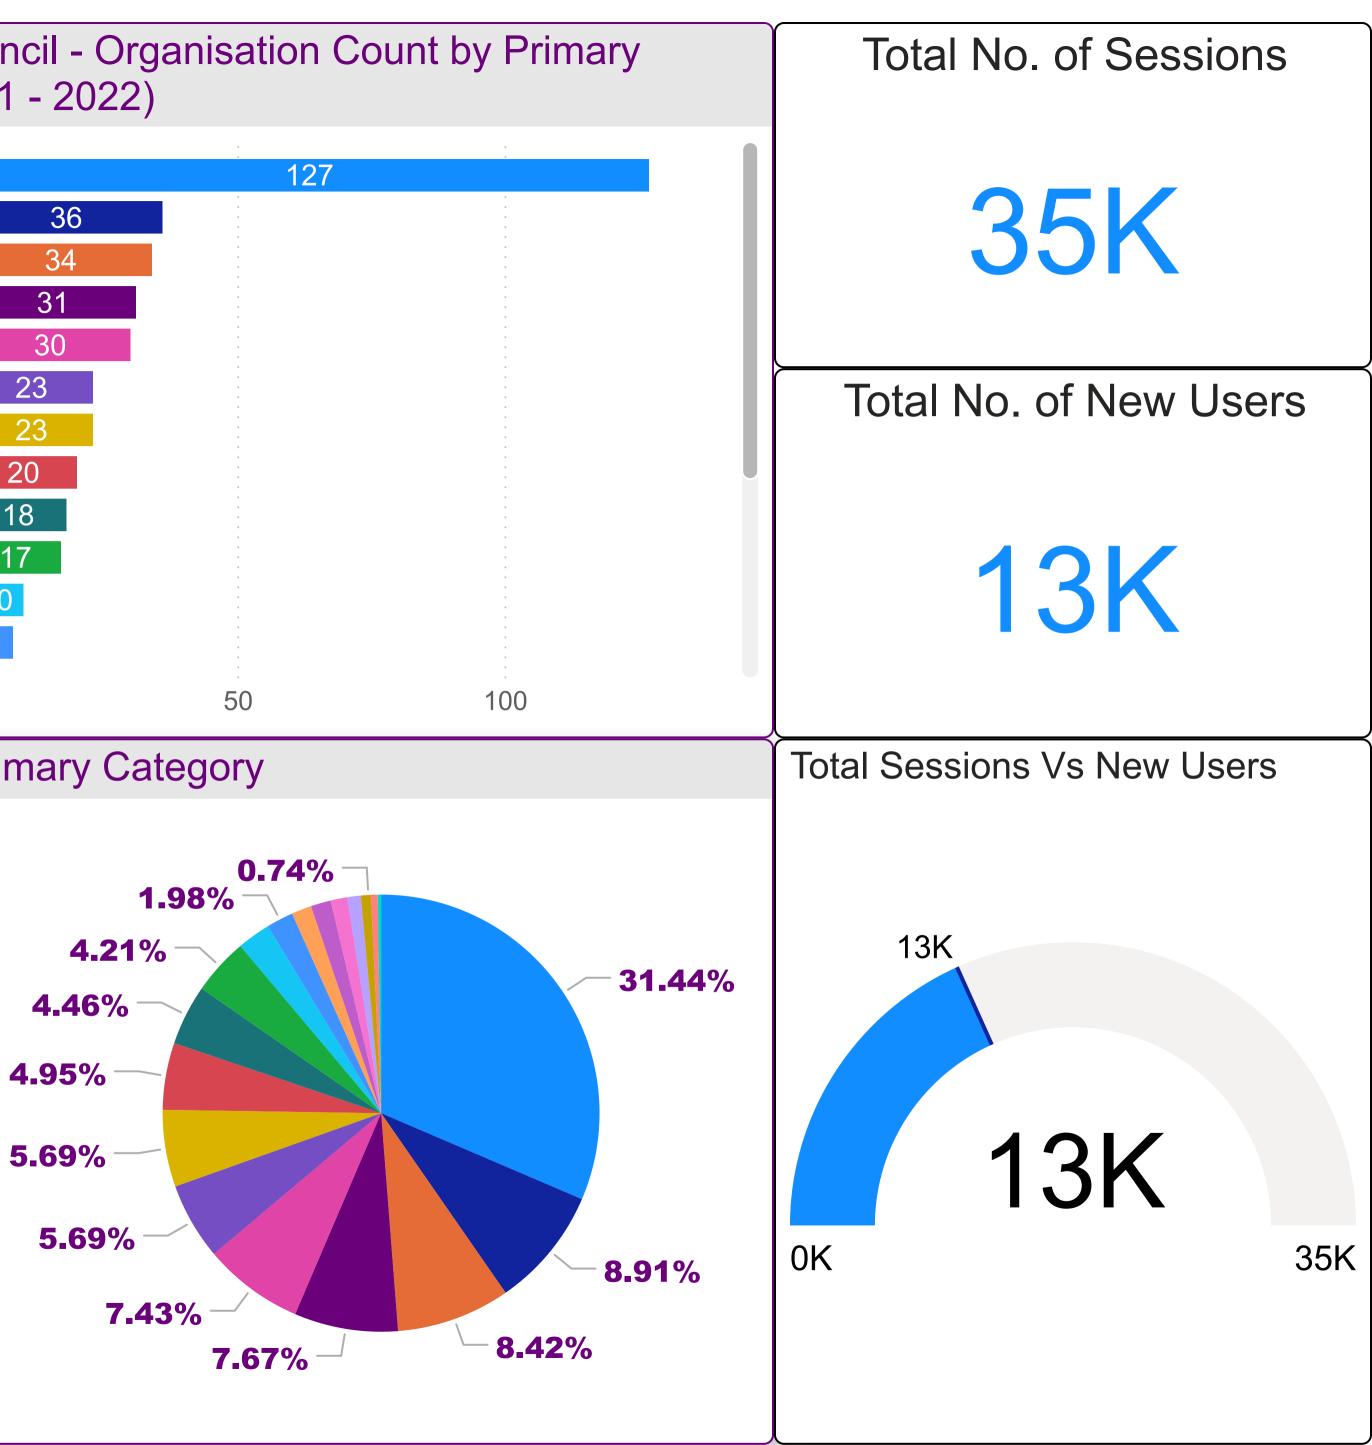

# West Torrens Council - Organisation Count by Primary Category (FY 2021 - 2022)

# 127

## % Sessions by Primary Category

- Health & Disability
- Personal & Family Support
- Religions & Philosophies
- Citizenship, Nationality
- Service Moved or Closed
- Community Organisation ...
- Environment & Heritage
- Communication & Informat...

60

80

100

120