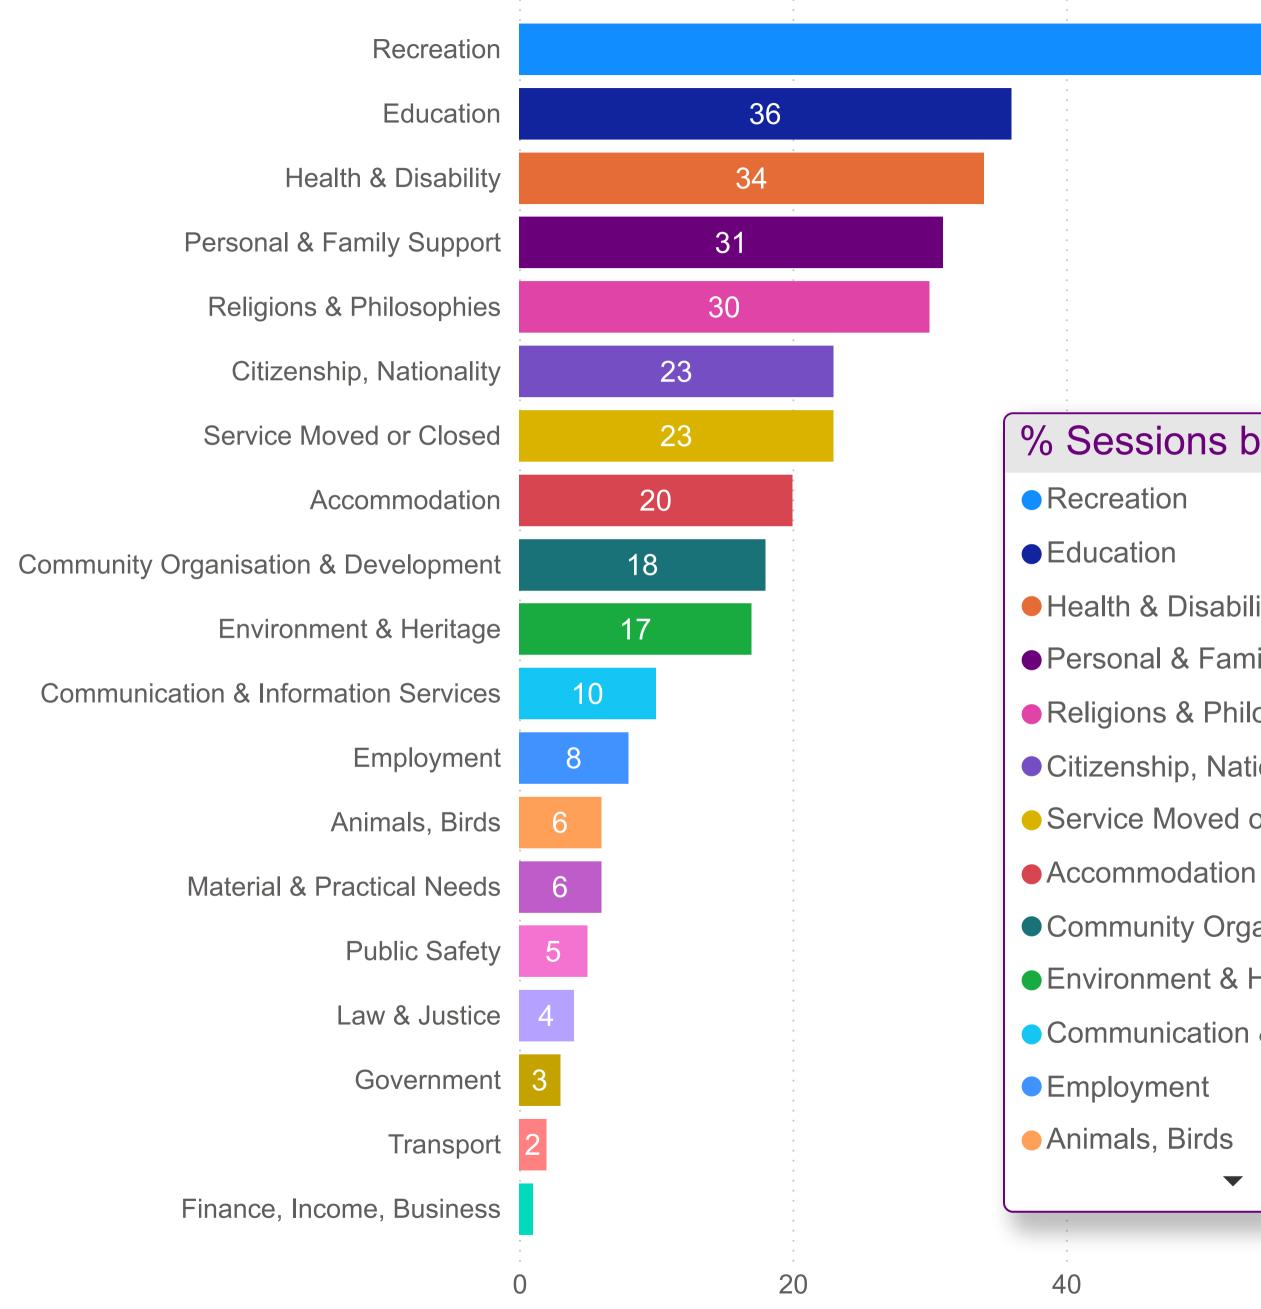

# West Torrens Council - Organisation Count by Primary Category (FY 2021 - 2022)

# 127

Panarcadian Association of SA **RDNS SA** Australian Red Cross - Baby Seats **IKEA Recycling Station Catholic Parish - Plympton** Koutsantonis, Hon Tom MP - State Member for ... Lions Club of Richmond Inc Meals on Wheels SA Stinson, Ms Jayne MP - State Member for Badcoe Catholic Church - Richmond Public Rubbish Dump - Metro Waste South Australian German Association Inc. Asthma Foundation SA **Police Station - Netley** National Council for Single Mothers & their Child... Catholic Church - Brooklyn Park Disability Rights Advocacy Service Inc. - Head ... Aboriginal Home Care Apex Park Community Facility Mooringe Avenue Bottle Company Woman's Christian Temperance Union of SA Inc. Carousel Club of SA Inc. Pan Rhodian Society - Colossus **Electronic Recycling Australia** Adelaide Footy League **RSL Hilton Sub Branch** African Violet Society of SA Agility Dog Club of SA **Defence Member and Family Support** Army Reserve